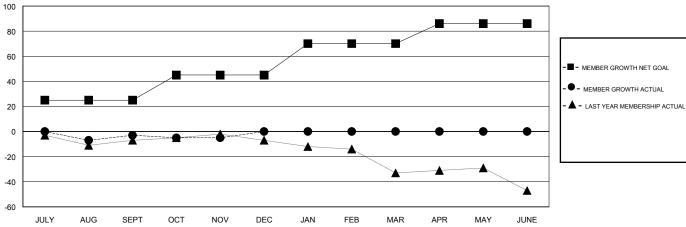

## GOALS AND ACTUAL MEMBERS CUMULATIVE

|                  |    |                                            | 1                               |              |     |
|------------------|----|--------------------------------------------|---------------------------------|--------------|-----|
| DROPPED CLUBS: 0 |    | 16 CLUBS OF 45 ADDED 1 OR MORE NEW MEMBERS | GENDER DISTRIBUTION             |              |     |
|                  |    |                                            | MALE                            | 972 (78.20%) |     |
|                  |    |                                            | FEMALE                          | 271 (21.80%) |     |
| DROPPED MEMBERS  |    |                                            |                                 |              |     |
| DECEASED         | 11 | CLICK HERE FOR CUMULATIVE MEMBERSHIP DATA  | TOTAL FAMILY UNIT MEMBERS       |              | 216 |
| CLUB CANCELLED   | 0  |                                            |                                 |              |     |
| OTHER            | 27 |                                            | FAMILY MEMBERS PAYING HALF DUES |              | 111 |
| TOTAL            | 38 |                                            |                                 |              |     |