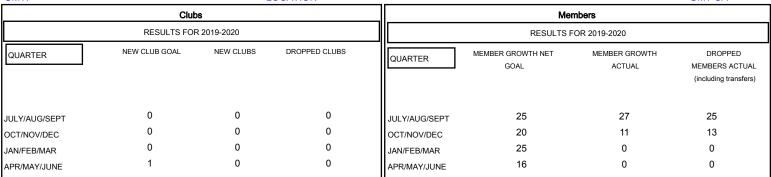

## GOALS AND ACTUAL MEMBERS CUMULATIVE

|                  |    |                                            | 1                               |              |     |
|------------------|----|--------------------------------------------|---------------------------------|--------------|-----|
| DROPPED CLUBS: 0 |    | 16 CLUBS OF 45 ADDED 1 OR MORE NEW MEMBERS | GENDER DISTRIBUTION             |              |     |
|                  |    |                                            | MALE                            | 972 (78.20%) |     |
|                  |    |                                            | FEMALE                          | 271 (21.80%) |     |
| DROPPED MEMBERS  |    |                                            |                                 |              |     |
| DECEASED         | 11 | CLICK HERE FOR CUMULATIVE MEMBERSHIP DATA  | TOTAL FAMILY UNIT MEMBERS       |              | 216 |
| CLUB CANCELLED   | 0  |                                            |                                 |              |     |
| OTHER            | 27 |                                            | FAMILY MEMBERS PAYING HALF DUES |              | 111 |
| TOTAL            | 38 |                                            |                                 |              |     |